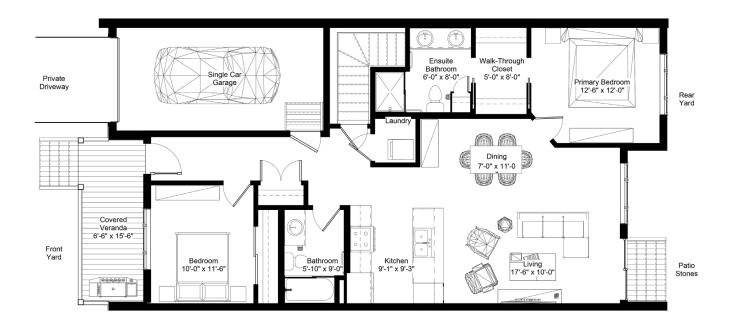

## **Princeton Bungalow**

## MID UNIT (13, 14, 18, 19)

1150 Square Feet + Veranda / 2 Bed / 2 Bath / Attached Single Garage

## **FEATURES**

Private Driveway & Patio Stones in Rear Yard

9'(+/-) Ceilings on Main Floor

Full Developable Basement (Suspended Wood Floors)

Quartz Countertops in Kitchen & Washrooms

Tile Backsplash & Kitchen Pantry